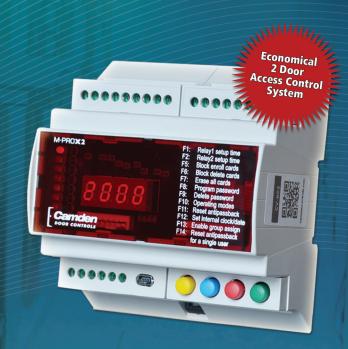

**Daycare** 

**Restricted Areas** 

Small Commercial and Warehouses

**Professional Offices** 

DISCOVER THE BEST IN DOOR ACTIVATING AND LOCKING PRODUCTS!

CV-602 M-PROX2<sup>TM</sup> two door proximity access control systems are an easily installed and affordable solution for professional offices, retail, daycare or other small system applications. They are also an ideal upgrade to keypads; providing the convenience of proximity access, as well as access scheduling and an event audit trail.

## The Perfect Solution for Small 'Entry Level' Access Control Applications

- **2,000** users
- Complete kits include controller,
  (1) or (2) readers and (5) cards
- Individual or batch card/tag enrollment
- Programming via front panel buttons or USB connected computer
- 26, 34 and 37 bit Wiegand protocol, with site code
- Latching or timed door open, anti-pass back
- Software & USB cable included:
  - Day/Week/Holiday scheduling
  - Easily defined access groups
  - 3,800 event audit trail