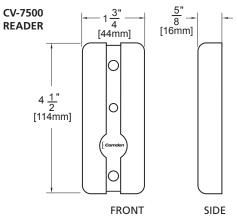

| SPECIFICATIONS      |                                                                                                                                            |
|---------------------|--------------------------------------------------------------------------------------------------------------------------------------------|
| Users:              | 2,000 Cards or FOBs                                                                                                                        |
| Voltage:            | 12/24 V AC/DC                                                                                                                              |
| Input:              | (2) 26, 34 and 37 bit Wiegand<br>(2) Request to Exit                                                                                       |
| Output:             | (2) Form 'C' relays                                                                                                                        |
| Contact Rating:     | 5A @ 30V DC                                                                                                                                |
| Operation:          | Hard or timed anti passback password protection                                                                                            |
| Programming:        | Via 4 button control panel or USB connected computer                                                                                       |
| Scheduling:         | Daily, weekly and holidays                                                                                                                 |
| Audit Transactions: | 3,800 events                                                                                                                               |
| Readers:            | CV-7500 AWID format mullion mount proximity up to 4" - 5" read range                                                                       |
| Dimensions:         | Controller:<br>4 5/16"H x 4 3/16"W x 2 7/16"D (110mm x 106mm x 62mm)<br>CV-7500 Reader:<br>4 1/2"H x 1 3/4"W x 5/8"D (114mm x 44mm x 16mm) |