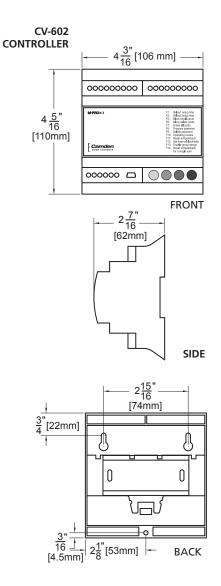

| SPECIFICATIONS      |                                                                                                                                            |
|---------------------|--------------------------------------------------------------------------------------------------------------------------------------------|
| Users:              | 2,000 Cards or FOBs                                                                                                                        |
| Voltage:            | 12/24 V AC/DC                                                                                                                              |
| Input:              | (2) 26, 34 and 37 bit Wiegand<br>(2) Request to Exit                                                                                       |
| Output:             | (2) Form 'C' relays                                                                                                                        |
| Contact Rating:     | 5A @ 30V DC                                                                                                                                |
| Operation:          | Hard or timed anti passback password protection                                                                                            |
| Programming:        | Via 4 button control panel or USB connected computer                                                                                       |
| Scheduling:         | Daily, weekly and holidays                                                                                                                 |
| Audit Transactions: | 3,800 events                                                                                                                               |
| Readers:            | CV-7500 AWID format mullion mount proximity up to 4" - 5" read range                                                                       |
| Dimensions:         | Controller:<br>4 5/16"H x 4 3/16"W x 2 7/16"D (110mm x 106mm x 62mm)<br>CV-7500 Reader:<br>4 1/2"H x 1 3/4"W x 5/8"D (114mm x 44mm x 16mm) |