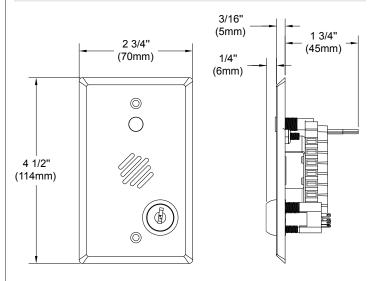

# 4. FRONT AND SIDE VIEW - CX-DESPK

CX-DESPK is supplied with a stainless-steel faceplate that can be easily mounted to a single gang electrical box. Only 1-3/4" depth is required!