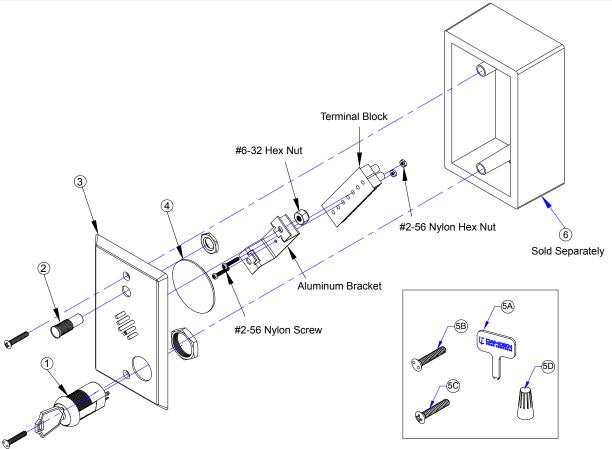

# 5. PARTS INFORMATION

| MODEL NUMBERS             |              |                                                                                                                                              |                                                                                                                                                                                            |  |
|---------------------------|--------------|----------------------------------------------------------------------------------------------------------------------------------------------|--------------------------------------------------------------------------------------------------------------------------------------------------------------------------------------------|--|
| ITEM NUMBER               | MODEL NUMBER | QTY                                                                                                                                          | DESCRIPTION                                                                                                                                                                                |  |
| 1                         | 60-68G005    | 1                                                                                                                                            | RESET KEY SWITCH                                                                                                                                                                           |  |
| 2                         | 60-73C019    | 1                                                                                                                                            | 12 VOLT TRI COLOR LED                                                                                                                                                                      |  |
| 3                         | 60-49H037    | 1                                                                                                                                            | STAINLESS STEEL SINGLE GANG FACEPLATE                                                                                                                                                      |  |
| 4                         | 60-64B000    | 1                                                                                                                                            | 8-OHM, 1.5 WATTS SPEAKER                                                                                                                                                                   |  |
| PARTS KIT                 |              |                                                                                                                                              |                                                                                                                                                                                            |  |
| ITEM NUMBER               | PART NUMBER  | QTY                                                                                                                                          | DESCRIPTION                                                                                                                                                                                |  |
| 5.                        | 60-34B074    | 1                                                                                                                                            | (A) KEY FOR TAMPER PROOF SCREWS (SNAKE EYE) W/CAMDEN LOGO  (B) SNAKE EYE TAMPER-PROOF SCREW 6-32 X 3/4"  (C) 6-32 X 3/4 PHILLIPS OVAL HEAD S/S SCREW  (D) GREY PLASTIC WIRE NUT C/W SPRING |  |
| COMPATIBLE MOUNTING BOXES |              |                                                                                                                                              |                                                                                                                                                                                            |  |
| ITEM NUMBER               | PART NUMBER  |                                                                                                                                              | DESCRIPTION                                                                                                                                                                                |  |
|                           | CM-34D       | SURFACE MOUNT BOX WITH EXTRA DEPTH HEAVY DUTY GREY POLYMER 4 1/2"H X 2 3/4"W X 1 3/4"D [114MM X 70MM X 44MM]                                 |                                                                                                                                                                                            |  |
| 6.                        | CM-34BL      | SINGLE GANG BLACK ABS BOX, SURFACE MOUNT 4 5/8"H X 2 7/8" W X 1 3/4"D (117MM X 73MM X 44MM                                                   |                                                                                                                                                                                            |  |
|                           | CM-34AL      | SURFACE MOUNT BOX WITH STANDARD DEPTH AND THREADED CONDUIT ENTRY. HEAVY DUTY CAST ALUMINUM 2-3/4"W X 4-1/2"H X 1-3/4"D [70MM X 144MM X 44MM] |                                                                                                                                                                                            |  |