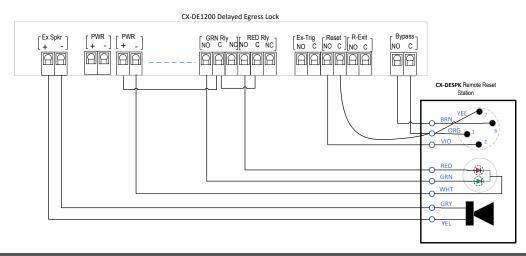

### 3. WIRING

| Device     | Wire Color | Connection    |
|------------|------------|---------------|
| RGB LED    | Red        | + 12 VDC      |
|            | Green      | +12 VDC       |
|            | White      | Negative      |
| Speaker    | Yellow     | + EX-SPK      |
|            | Grey       | - EX-SPK      |
| Key Switch | Orange     | Reset Common  |
|            | Violet     | Reset NO      |
|            | Brown      | Bypass NO     |
|            | Yellow     | Bypass Common |