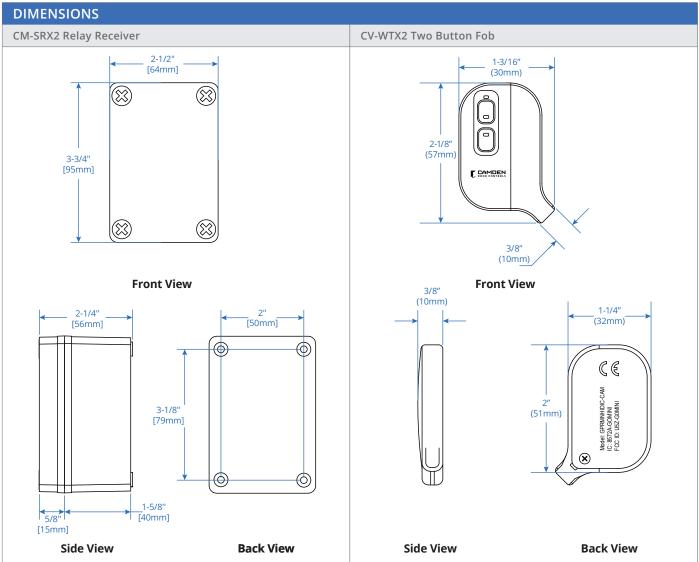

## CV-WTX2 Two Button Fob

- Ultra compact fob transmitters
- Rugged water-resistant construction
- 2-year battery life and low battery indication

| SPECIFICATIONS                                                             |                                                                                                                                                                                                                                                 |                                                             |                                                                                                                            |  |
|----------------------------------------------------------------------------|-------------------------------------------------------------------------------------------------------------------------------------------------------------------------------------------------------------------------------------------------|-------------------------------------------------------------|----------------------------------------------------------------------------------------------------------------------------|--|
| CM-SRX2 Relay Receiver                                                     |                                                                                                                                                                                                                                                 | CV-WTX2 Two Button Fob                                      |                                                                                                                            |  |
| Voltage: Frequency: Current Draw (Max): Relay: Operating Temp: Dimensions: | 3 VDC, CR2032 type battery 868.35Mhz. 80mA (1) SPST, normally open, 1st relay momentary, 2nd momentary or latching/bi-stable, SPST normally closed, 1A @ 30 VDC -4°F to 185°F (-20°C to +85°C) 2-1/2"W x 3-3/4"H x 2-1/4"D (64mm x 95mm x 56mm) | Voltage:<br>Current Draw:<br>Operating Temp:<br>Dimensions: | 3 VDC, CR2032 type battery<br>12mA<br>-4°F to 131°F (-20°C to +55°C)<br>1-3/16"W x 2-1/8"H x 3/8"D<br>(30mm x 57mm x 10mm) |  |