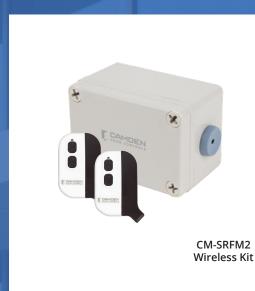

Ultra compact two button transmitters are built tough, with 100ft min. range (line of sight).
A system kit is available, complete with (1) receiver and (2) two-button fobs.

## CM-SRX2 Relay Receiver

- 868Mhz. high security rolling code, with 19 trillion combinations
- · 2-channel receiver
- 1st relay momentary, 2nd relay momentary or latching operation
- 30 transmitter (fob) capacity
- · Easy transmitter enrollment
- Built-in antenna
- IP65 rated weather-resistant enclosure
- Kit includes (1) receiver and (2) two-button fobs

| ORDERING INFORMATION                                                                                     |                                        |  |
|----------------------------------------------------------------------------------------------------------|----------------------------------------|--|
| CM-SRX2                                                                                                  | 2 channel 868 Mhz. wireless receiver   |  |
| CV-WTX2                                                                                                  | -WTX2 Ultra compact two-button key fob |  |
| CM-SRFM2 Secure wireless kit, includes (1) CM-SRX2 wireless receiver and (2) CV-WTX2 two-button key fobs |                                        |  |