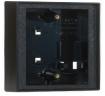

ion**

This SureWave™ wireless ADA-compliant application utilizes hands-free activation of a 'low energy' automatic door operator. The wireless transmitter is built into the switch, which avoids the cost of installing a separate transmitter and the need to hard switches to the receiver.

#### **FEATURES**

- Multi-year battery life using common Alkaline batteries
- Low battery alarm
- 3 year warranty







## **Automatic Doors (ADA)**

**Single Door** 

**Surewave™ Battery Powered Wireless Activation** 

Surewave™ Switch Kit: CM-SK336/42SW



CM-336/42SW

### **Battery Powered Touchless Switches**

- Flush or Surface Mount
- ADA Compliant
- Optional Architectural Finishes



CX-PS13v3

## Variable Output Linear Power Supply

- Compact on Board Design
- Selectable 6, 12, 24VDC or 2-24VDC



CM-43CBLA

### Surface Mounting Box

• Flame/Impact Resistant



CX-RX-90

### **Wireless Receiver**

- Compatible with both Lazerpoint™ and Kinetic™ Wireless Systems, Switch Selectable
- 1 Relay