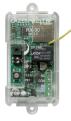

### **Wireless Receiver**

- Compatible with both Lazerpoint™ and Kinetic™ Wireless Systems, Switch Selectable
- 1 Relay