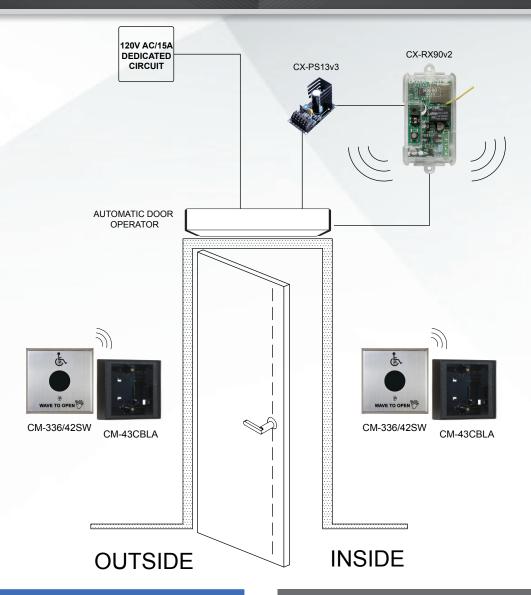

### **AUTOMATIC DOORS (ADA)**

# Single Door

## Surewave™ Battery Powered Wireless Activation

#### **Battery Powered Wireless and Touchless Activation**

This SureWave™ wireless ADA-compliant application utilizes hands-free activation of a 'low energy' automatic door operator. The wireless transmitter is built into the switch, which avoids the cost of installing a separate transmitter and the need to hard switches to the receiver.

## **Automatic Doors (ADA)**

**Single Door** 

**Surewave™ Battery Powered Wireless Activation** 

Surewave™ Switch Kit: CM-SK336/42SW

CM-336/42SW