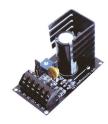

## Variable Output Linear Power Supply

- Compact on Board Design
- Selectable 6, 12, 24VDC or 2-24VDC

CM-43CBLA