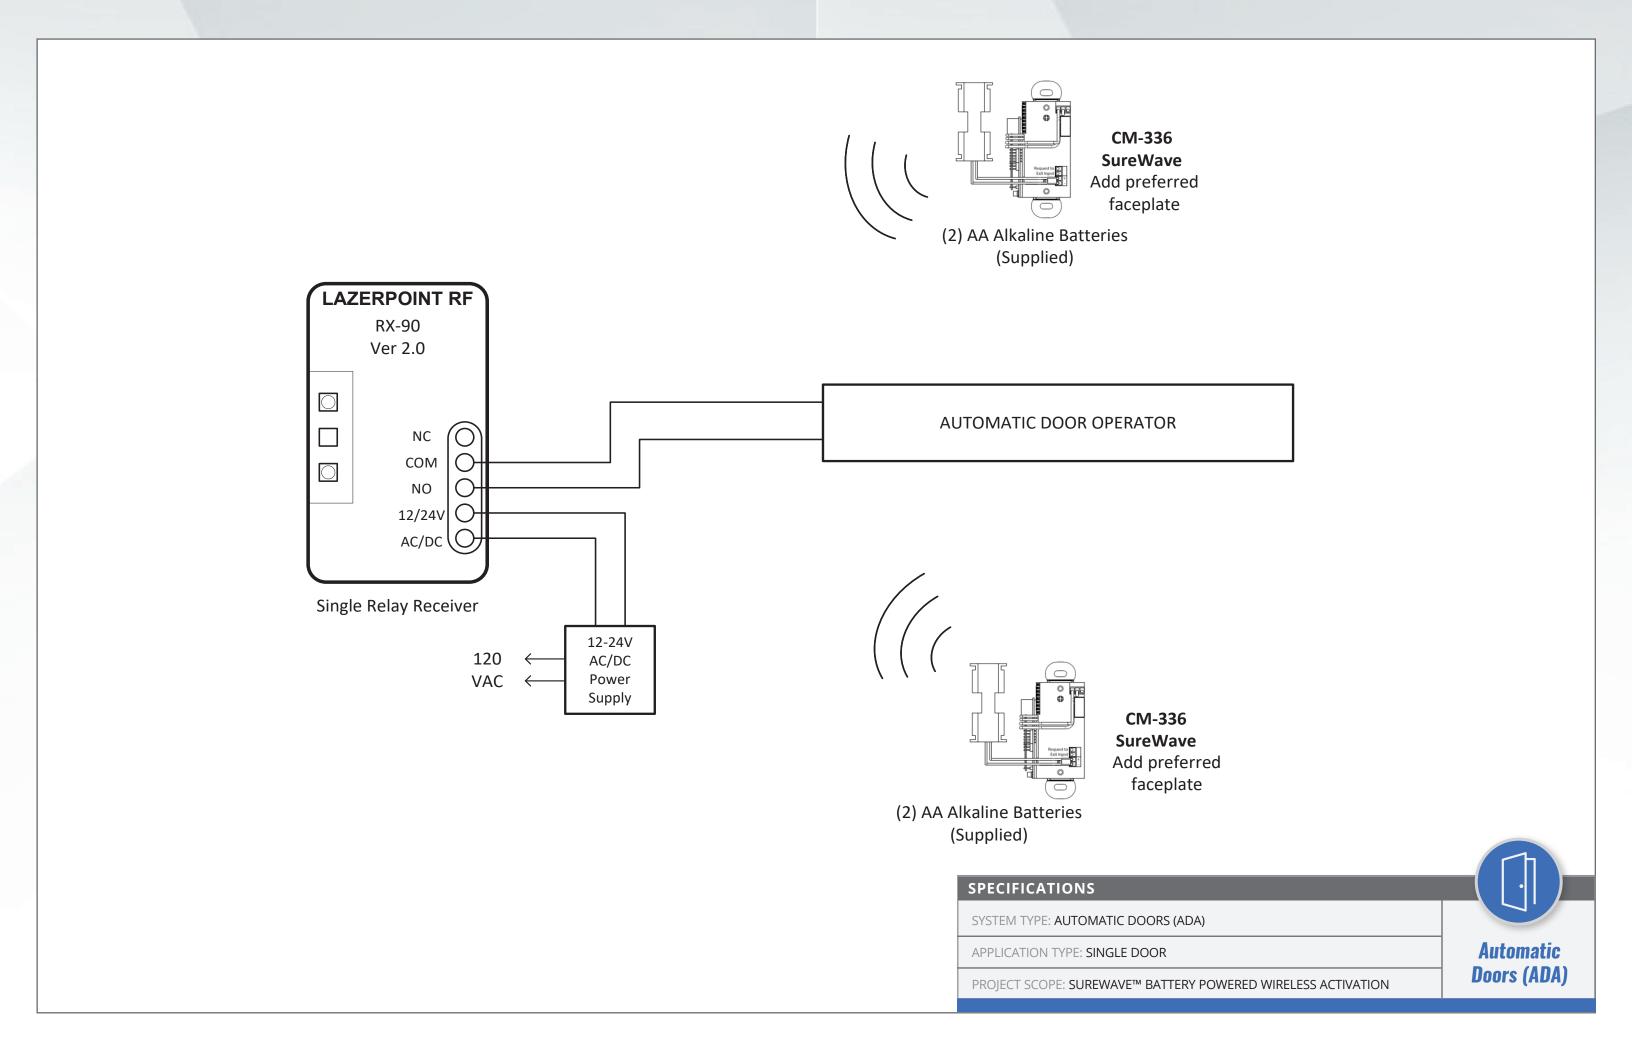

#### **Battery Powered Wireless and Touchless Activation**

This SureWave™ wireless ADA-compliant application utilizes hands-free activation of a 'low energy' automatic door operator. The wireless transmitter is built into the switch, which avoids the cost of installing a separate transmitter and the need to hard switches to the receiver.

### **Wireless Receiver**

- Compatible with both Lazerpoint™ and Kinetic™ Wireless Systems, Switch Selectable
- 1 Relay