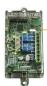

# Single Door Restroom Systems

Advanced logic control relay and power supply cabinet

CM-45/4

4-1/2" Square push plate switch, wheelchair symbol and 'Push to Open' text

CM-400R/8

1-5/8" Mushroom push button, 'Push to Lock' text