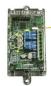

CM-TX-9

Battery powered Lazerpoint RF™ wireless switch transmitters

CM-RX91

Lazerpoint RF™ single relay wireless receiver

CM-RX92

Lazerpoint RF™ dual relay wireless receiver

CX-LED2N/55RG

1/2" Red (Occupied) &/or Green (Vacant) LED annunciator, narrow (jamb) faceplate