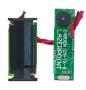

CM-TX-9

Battery powered Lazerpoint RF™ wireless switch transmitters

CM-RX91

Lazerpoint RF™ single relay wireless receiver

CM-RX92

Lazerpoint RF™ dual relay wireless receiver

CX-LED2N/55RG

1/2" Red (Occupied) &/or Green (Vacant) LED annunciator, narrow (jamb) faceplate