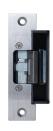

CX-LED2N/56RG

1/2" Red (Locked) &/or Green (Unlocked) LED annunciator, narrow (jamb) faceplate

**CX-ED2079** 

Universal Grade 2 ANSI Electric Strike

**ADDITIONAL ITEMS** 

CX-MDH Concealed magnetic door contact