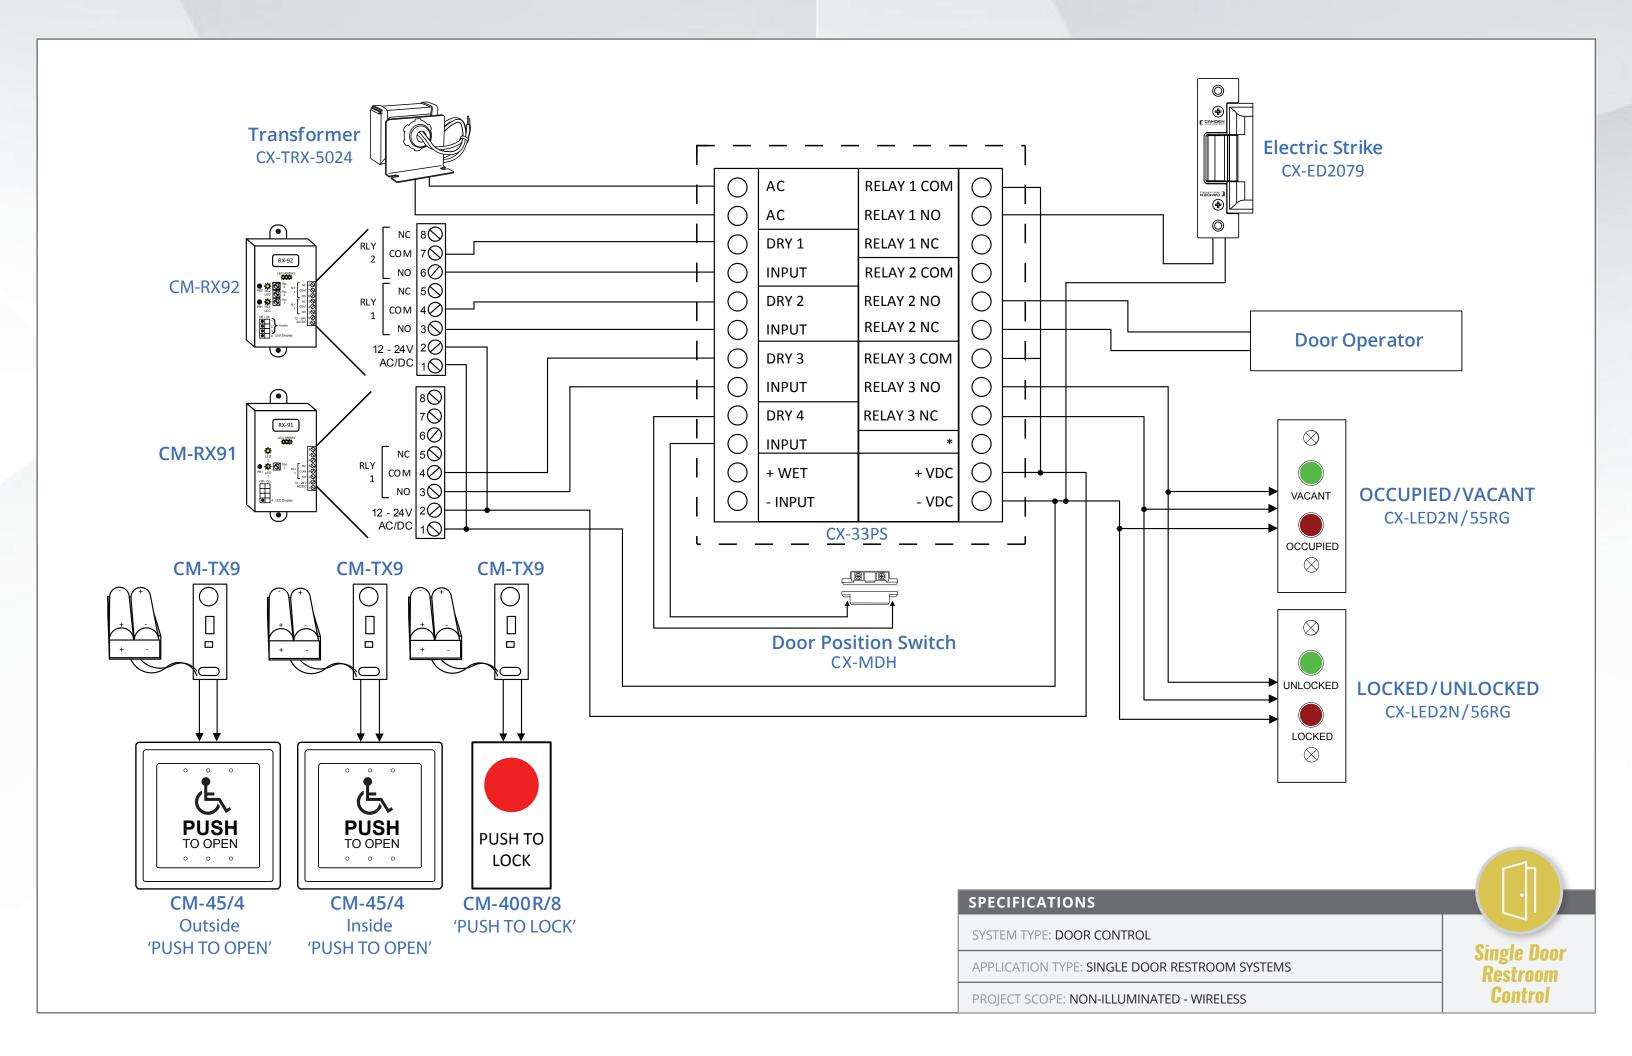

#### Non-Illuminated - Wireless

OBC compliant, normally unlocked, restroom control system with battery powered wireless activation switches is designed for installations where running wires is difficult or expensive. 'Occupied'/'vacant' annunciation outside the restroom, and 'locked'/'unlocked' annunciation inside the restroom is provided by door jamb mounted narrow 1/2" LED annunciators.

# Single Door Restroom Systems

Advanced logic control relay and power supply cabinet

CM-45/4

4-1/2" Square push plate switch, wheelchair symbol and 'Push to Open' text

CM-400R/8

1-5/8" Mushroom push button, 'Push to Lock' text

CM-TX-9

Battery powered Lazerpoint RF™ wireless switch transmitters

CM-RX91

Lazerpoint RF™ single relay wireless receiver

CM-RX92

Lazerpoint RF™ dual relay wireless receiver

CX-LED2N/55RG

1/2" Red (Occupied) &/or Green (Vacant) LED annunciator, narrow (jamb) faceplate

CX-LED2N/56RG

1/2" Red (Locked) &/or Green (Unlocked) LED annunciator, narrow (jamb) faceplate

**CX-ED2079** 

Universal Grade 2 ANSI Electric Strike

**ADDITIONAL ITEMS** 

CX-MDH Concealed magnetic door contact