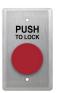

# Single Door Restroom Systems

Advanced logic control relay and power supply cabinet

CM-45/4

4-1/2" Square push plate switch, wheelchair symbol and 'Push to Open' text

CM-400R/8

1-5/8" Mushroom push button, 'Push to Lock' text