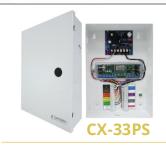

# Single Door Restroom Systems

Advanced logic control relay and power supply cabinet

CM-45/4

4-1/2" Square push plate switch, wheelchair symbol and 'Push to Open' text

CM-400R/8

1-5/8" Mushroom push button, 'Push to Lock' text