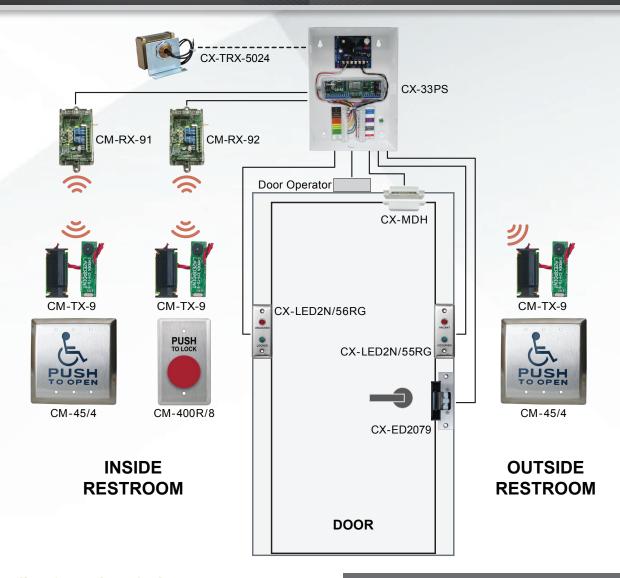

#### Non-Illuminated - Wireless

OBC compliant, normally unlocked, restroom control system with battery powered wireless activation switches is designed for installations where running wires is difficult or expensive. 'Occupied'/'vacant' annunciation outside the restroom, and 'locked'/'unlocked' annunciation inside the restroom is provided by door jamb mounted narrow 1/2" LED annunciators.

# Single Door Restroom Systems

Advanced logic control relay and power supply cabinet

CM-45/4

4-1/2" Square push plate switch, wheelchair symbol and 'Push to Open' text

CM-400R/8

1-5/8" Mushroom push button, 'Push to Lock' text

CM-TX-9

Battery powered Lazerpoint RF™ wireless switch transmitters

CM-RX91

Lazerpoint RF™ single relay wireless receiver

CM-RX92

Lazerpoint RF™ dual relay wireless receiver

CX-LED2N/55RG

1/2" Red (Occupied) &/or Green (Vacant) LED annunciator, narrow (jamb) faceplate

CX-LED2N/56RG

1/2" Red (Locked) &/or Green (Unlocked) LED annunciator, narrow (jamb) faceplate

**CX-ED2079** 

Universal Grade 2 ANSI Electric Strike

**ADDITIONAL ITEMS** 

CX-MDH Concealed magnetic door contact