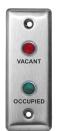

#### Non-Illuminated - Wireless

OBC compliant, normally unlocked, restroom control system with battery powered wireless activation switches is designed for installations where running wires is difficult or expensive. 'Occupied'/'vacant' annunciation outside the restroom, and 'locked'/'unlocked' annunciation inside the restroom is provided by door jamb mounted narrow 1/2" LED annunciators.

CM-TX-9

Battery powered Lazerpoint RF™ wireless switch transmitters

CM-RX91

Lazerpoint RF™ single relay wireless receiver

CM-RX92

Lazerpoint RF™ dual relay wireless receiver

CX-LED2N/55RG

1/2" Red (Occupied) &/or Green (Vacant) LED annunciator, narrow (jamb) faceplate