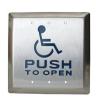

# Single Door Restroom Systems

Advanced logic control relay and power supply cabinet

CM-45/4

4-1/2" Square push plate switch, wheelchair symbol and 'Push to Open' text

CM-400R/8

1-5/8" Mushroom push button, 'Push to Lock' text