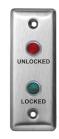

#### Non-Illuminated - Wireless

OBC compliant, normally unlocked, restroom control system with battery powered wireless activation switches is designed for installations where running wires is difficult or expensive. 'Occupied'/'vacant' annunciation outside the restroom, and 'locked'/'unlocked' annunciation inside the restroom is provided by door jamb mounted narrow 1/2" LED annunciators.

CX-LED2N/56RG

1/2" Red (Locked) &/or Green (Unlocked) LED annunciator, narrow (jamb) faceplate

**CX-ED2079** 

Universal Grade 2 ANSI Electric Strike

**ADDITIONAL ITEMS** 

CX-MDH Concealed magnetic door contact